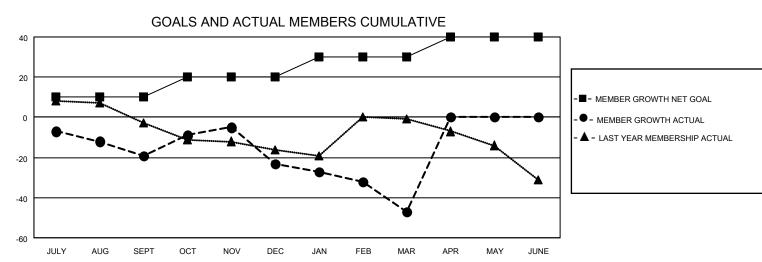

## District 27 A2

| Clubs                 |               |           |               | Members               |                        |                         |                                                    |  |  |
|-----------------------|---------------|-----------|---------------|-----------------------|------------------------|-------------------------|----------------------------------------------------|--|--|
| RESULTS FOR 2020-2021 |               |           |               | RESULTS FOR 2020-2021 |                        |                         |                                                    |  |  |
| QUARTER               | NEW CLUB GOAL | NEW CLUBS | DROPPED CLUBS | QUARTER MEM           | BER GROWTH NET<br>GOAL | MEMBER GROWTH<br>ACTUAL | DROPPED<br>MEMBERS ACTUAL<br>(including transfers) |  |  |
| JULY/AUG/SEPT         | 0             | 0         | 0             | JULY/AUG/SEPT         | 10                     | 17                      | 35                                                 |  |  |
| OCT/NOV/DEC           | 0             | 0         | 0             | OCT/NOV/DEC           | 10                     | 38                      | 42                                                 |  |  |
| JAN/FEB/MAR           | 0             | 0         | 1             | JAN/FEB/MAR           | 10                     | 12                      | 34                                                 |  |  |
| APR/MAY/JUNE          | 0             | 0         | 0             | APR/MAY/JUNE          | 10                     | 0                       | 0                                                  |  |  |